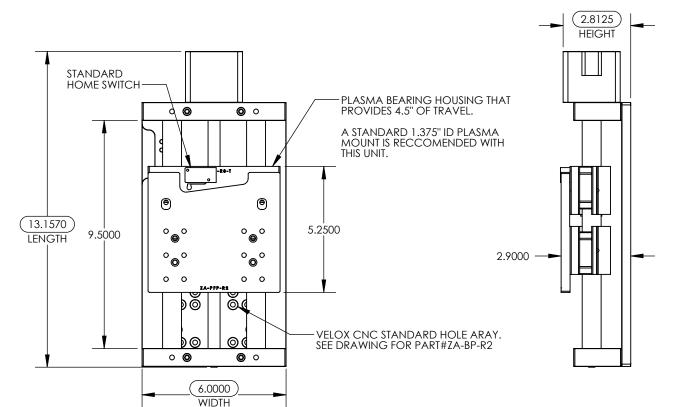

#10-32 STANDARD NEMA-23 BOLT PATTERN
 NEMA-34 TRANSITION PLATE UPGRADABLE

|                        | NAME | DA    |
|------------------------|------|-------|
| DRAWN                  | CAD  | 10/27 |
| CHECKED                |      |       |
| ENG APPR.              |      |       |
| MFG APPR.              |      |       |
| THIRD ANGLE PROJECTION |      |       |
| COMMENTS:              |      |       |
|                        |      |       |
|                        |      |       |
|                        |      |       |

DRAWN CAD 10/27/2015 VELOX CNC
CHECKED ING APPR. TITLE:

MFG APPR. TABLE TO THE CONTROL OF THE C

CONFIGURATION: **ZA450P** SIZE PART NO.

A PARI NO.

SCALE: 1:4 WEIGHT: SHEET 6 OF 6

REV

V:\VELOX CNC - Drive\\_Velox CAD 2013\ZA-Series\REV3\