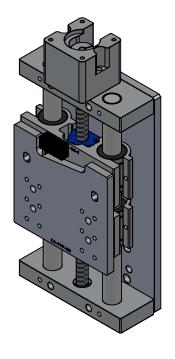

DRAWN CAD 10/27/2015 VELOX CNC
CHECKED ING APPR. TITLE:

MFG APPR. TABLE TO THE CONTROL OF THE C

CONFIGURATION: **ZA450P** SIZE PART NO.

A PARI NO.

SCALE: 1:4 WEIGHT: SHEET 6 OF 6

REV

V:\VELOX CNC - Drive\\_Velox CAD 2013\ZA-Series\REV3\